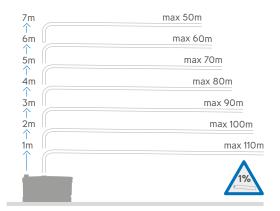

## Vertical/horizontal performance

Cover allows easy access to electronic components

Robust blade suitable for heavy usage

| D | ischarge | Pipework |
|---|----------|----------|
|   |          |          |