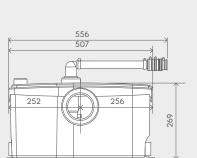

## 

Product Ref: **1053/1** 

Sanibest® Pro is a heavy duty macerator suitable for heavy usage public or commercial environments. Handles connection to a WC, basin, bidet and shower.

## Vertical/horizontal performance

Cover allows easy access to electronic components

Robust blade suitable for heavy usage

| D | ischarge | Pipework |
|---|----------|----------|
|   |          |          |

32mm

Motor Power 1100 Watts

Voltages 220-240 V/50 Hz

Working Waste Water Temp 35°C

Product Weight 12kg

Inlet Pipework 40mm

IP Rating