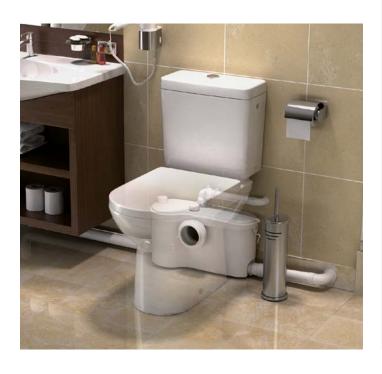

## 

Product Ref: **1053/1** 

Sanibest® Pro is a heavy duty macerator suitable for heavy usage public or commercial environments. Handles connection to a WC, basin, bidet and shower.

## Why choose this product?

- Ideal for heavy usage applications
- Three inlets two side entries and one cover entry
- Working temperature of 35°C
- Meets European standard EN12050-3