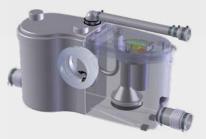

## Vertical/horizontal performance

Cover allows easy access to electronic components

Robust blade suitable for heavy usage

| D | ischarge | Pipework |
|---|----------|----------|
|   |          |          |