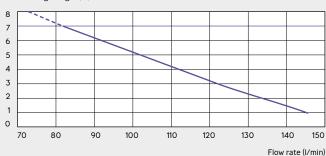

## Vertical/horizontal performance

Cover allows easy access to electronic components

Robust blade suitable for heavy usage

| D | ischarge | Pipework |
|---|----------|----------|
|   |          |          |