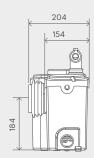

32mm

Motor Power 1100 Watts

Voltages 220-240 V/50 Hz

Working Waste Water Temp 35°C

Product Weight 12kg

Inlet Pipework 40mm

IP Rating