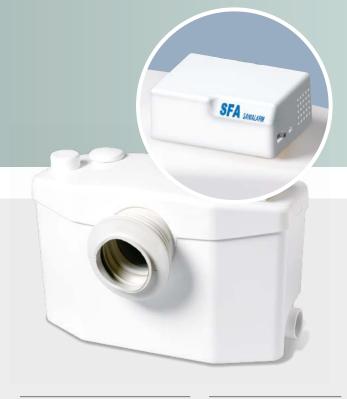

## SANIALARM®

## Product Ref: 1095

The Sanialarm<sup>®</sup> has a level pressure switch that triggers an alarm fixed on the top of a unit if the volume of water exceeds the maximum allowed level. The alarm emits a continuous warning sound, until it is switched off and the problem rectified.

## Why choose this product?

- Helps protect against flooding
- 80dB buzzer
- Added peace of mind
- Easy and quick installation onto lid of Saniflo unit
- Suitable for new and existing Saniflo installations
- Fits most Saniflo products see product selector for details