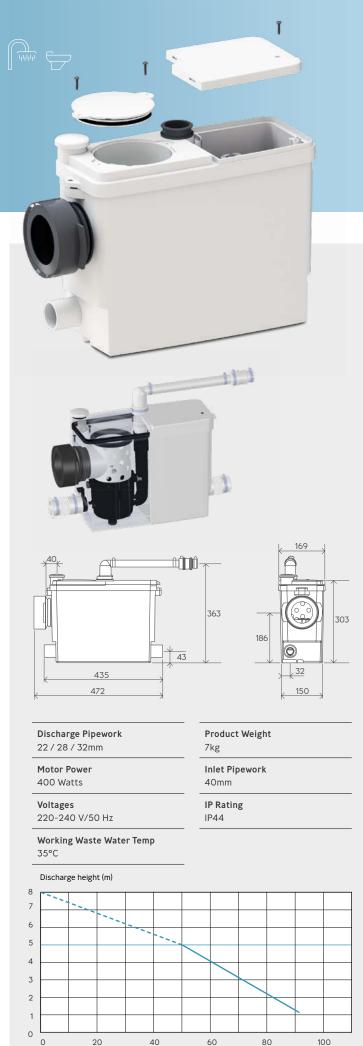

## Vertical/horizontal performance

**Up to 5 years** warranty See page 27

Flow rate (I/min)