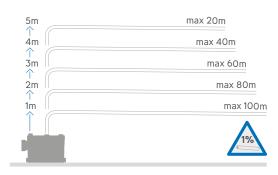

## Vertical/horizontal performance

**Up to 5 years** warranty See page 27

Flow rate (I/min)