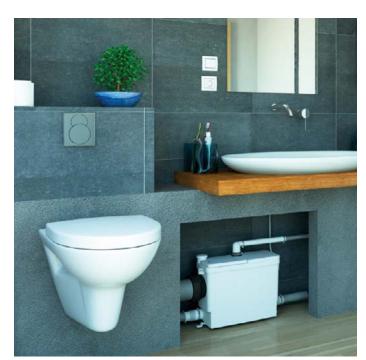

## Product Ref: 6052

Designed to be concealed from view, where back-to-wall or wall-hung sanitaryware is required, the extra slim Sanipack Pro Up can take waste from a WC, wash basin and shower. An ideal choice for a modern, sleek finish.

## Why choose this product?

- Perfect solution for a complete shower room installation
- Ideally suited for fitted bathroom units
- Capacity to connect WC, wash basin, bidet and shower
- Easier access to both the tank and electrical connections.
- Quiet motor
- Extra slim dimensions