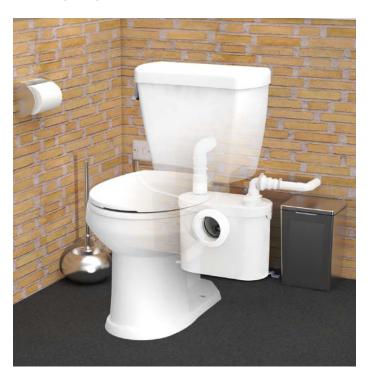

## SANITOP® UP 5 7 Q

Product Ref: 6002

Similar to the original Saniflo Up but allows connection of a WC and a wash basin to one macerator pump.

A great choice for a small cloakroom.

## Why choose this product?

- Unobtrusive with a quiet motor
- One top waste inlet
- Easy access for servicing and maintenance
- No need to change the pipework replaces existing Saniflo products
- Improved design of casing