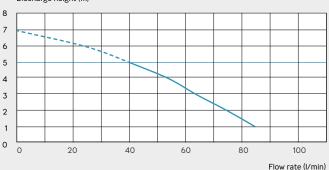

## SANITOP® UP 5 7 Q

Product Ref: 6002

Similar to the original Saniflo Up but allows connection of a WC and a wash basin to one macerator pump.

A great choice for a small cloakroom.

## Why choose this product?

- Unobtrusive with a quiet motor
- One top waste inlet
- Easy access for servicing and maintenance
- No need to change the pipework replaces existing Saniflo products
- Improved design of casing

## Vertical/horizontal performance





200mm depth required behind the WC





New





Discharge Pipework 22 / 28 / 32mm

Motor Power 400 Watts

Voltages 220-240 V/50 Hz

Working Waste Water Temp 35°C

Product Weight 5.4kg

Inlet Pipework 40mm

IP Rating IP44

## Discharge height (m)