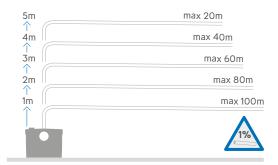

## SANITOP® UP 5 7 Q

Product Ref: 6002

Similar to the original Saniflo Up but allows connection of a WC and a wash basin to one macerator pump.

A great choice for a small cloakroom.

## Why choose this product?

- Unobtrusive with a quiet motor
- One top waste inlet
- Easy access for servicing and maintenance
- No need to change the pipework replaces existing Saniflo products
- Improved design of casing

## Vertical/horizontal performance





200mm depth required behind the WC





New





Discharge Pipework 22 / 28 / 32mm

Motor Power 400 Watts

Voltages 220-240 V/50 Hz

Working Waste Water Temp 35°C

Product Weight 5.4kg

Inlet Pipework 40mm

IP Rating IP44

## Discharge height (m)