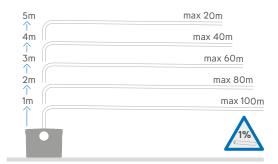

## Vertical/horizontal performance

200mm depth required behind the WC

Nik

Discharge Pipework 22 / 28 / 32mm

Motor Power 400 Watts

**Voltages** 220-240 V/50 Hz Working Waste Water Temp 35°C

Product Weight 5.4kg

IP Rating IP44

Flow rate (I/min)