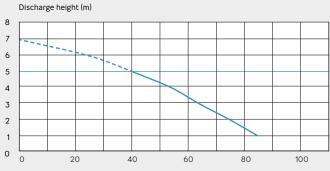

## SANIFLO® UP 🔓 🚨

Product Ref: 6001

The original macerator pump unit that allows installation of an extra WC almost anywhere when a conventional solution isn't possible.

## Why choose this product?

- Ideal for one WC
- Unobtrusive with a quiet motor
- Easy access for servicing and maintenance
- No need to change the pipework replaces existing Saniflo products
- Improved design of casing

## Vertical/horizontal performance





200mm depth required behind the WC











Nik

Discharge Pipework 22 / 28 / 32mm

Motor Power 400 Watts

**Voltages** 220-240 V/50 Hz Working Waste Water Temp 35°C

Product Weight 5.4kg

IP Rating IP44



Flow rate (I/min)