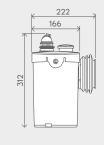

## Vertical/horizontal performance

200mm depth required behind the WC

Nik

Discharge Pipework 22 / 28 / 32mm

Motor Power 400 Watts

**Voltages** 220-240 V/50 Hz Working Waste Water Temp 35°C

Product Weight 5.4kg