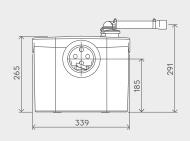

## Vertical/horizontal performance

200mm depth required behind the WC

Nik

Discharge Pipework 22 / 28 / 32mm

Motor Power 400 Watts

**Voltages** 220-240 V/50 Hz Working Waste Water Temp 35°C

Product Weight 5.4kg