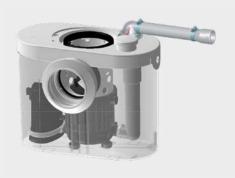

## Vertical/horizontal performance

200mm depth required behind the WC

Nik

Discharge Pipework 22 / 28 / 32mm

Motor Power 400 Watts

**Voltages** 220-240 V/50 Hz Working Waste Water Temp 35°C

Product Weight 5.4kg