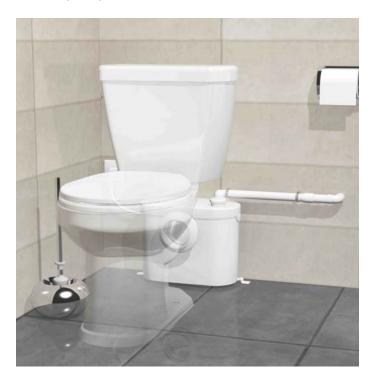

## SANIFLO® UP 🔓 🚨

Product Ref: 6001

The original macerator pump unit that allows installation of an extra WC almost anywhere when a conventional solution isn't possible.

## Why choose this product?

- Ideal for one WC
- Unobtrusive with a quiet motor
- Easy access for servicing and maintenance
- No need to change the pipework replaces existing Saniflo products
- Improved design of casing