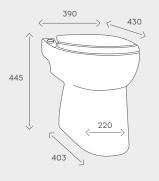

## SANICOMPACT® 5

Product Ref: 1081

A super-compact WC unit with a built-in macerator that's perfect for small cloakrooms. It even features a wash basin inlet and needs no cistern to make the most of the smallest spaces.

## Vertical/horizontal performance

Requires a minimum dynamic pressure of 1.7 bar water supply pressure. Hand basin must be installed to the right.

| Discharge Pi | pework |
|--------------|--------|
|              |        |