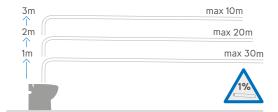

## Vertical/horizontal performance

Requires a minimum dynamic pressure of 1.7 bar water supply pressure. Hand basin must be installed to the right.

| Discharge Pi | pework |
|--------------|--------|
|              |        |