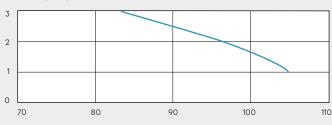

Product Weight 23.2kg

Double Flush
1.8 litre / 3 litres

IP Rating

Flow rate (I/min)