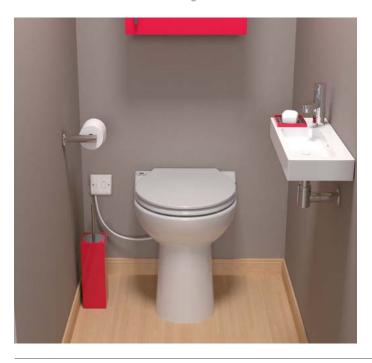

## SANICOMPACT® 5

Product Ref: 1081

A super-compact WC unit with a built-in macerator that's perfect for small cloakrooms. It even features a wash basin inlet and needs no cistern to make the most of the smallest spaces.

## Why choose this product?

- A WC with built-in macerator
- Automatic push-button flush connected directly to the domestic water supply
- Needs no cistern
- Features a soft-close toilet seat
- Water saving flush system